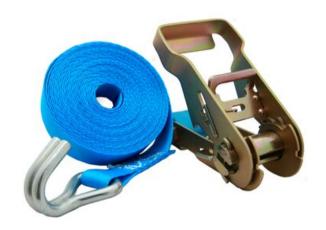

## **Ratchet assembly claw Texspan**

## **Product information**

The Texspan Ratchet Assembly Claw has a breaking force of 1400 kg

As one of the country's leading load restraint manufacturers the Company is pleased to offer a bespoke service that can produce lashings with alternative; lengths, end fittings, ratchets or webbing to order. Webbing can also be customer printed with your company logo or other design.

Marking: According to standard

Standard: EN 12195-2

| Part code | LC<br>daN | MBL<br>ton | Length<br>m | Band width<br>mm | Design | Fitting          | Colour | Weight<br>kg | Packing Qty. | Delivery time |
|-----------|-----------|------------|-------------|------------------|--------|------------------|--------|--------------|--------------|---------------|
| 26A4290   | 350       | 1.4        | 10          | 25               | 2-part | Wire hook double | Blue   | 0.9          | 1            | 1             |