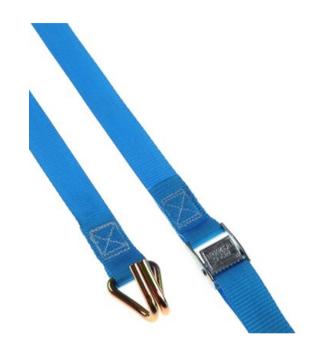

## **Product information**

The CB012 25mm cam buckle lashing has a rated break force of 600kg. It features a cast alloy cam buckle with press release, wire hook end fittings and 25mm blue high tenacity polyester webbing. This lashing is manufactured to order and can be supplied to any length.

- Alloy press release cam buckle
- 25mm high-tenacity polyester webbing
- · Claw hook end fittings
- · Manufactured to order

Marking: According to standard Standard: EN 12195-2

| Part code | LC<br>daN | Length | Design       | Width<br>mm | Min. breaking force<br>kg | Weight<br>kg | Packing Qty. | Delivery time |
|-----------|-----------|--------|--------------|-------------|---------------------------|--------------|--------------|---------------|
| 26A0364   | 300       | 4      | Short part-1 | 25          | 600                       | 1.27         | 1            | 1             |